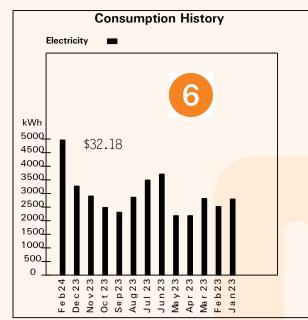

Amount Due \$166.94

Due Date April 4, 2024

Payment Type -- P.A.P. DO NOT PAY -
Bill Date March 15, 2024

Bill Type REGULAR BILL

WAP including Global Adjustment

Overdue Interest - 19.56%/annum

| Energy         | ivianagement | (Usage/Day) |           |
|----------------|--------------|-------------|-----------|
|                | This Bill    | Last Bill   | Last Year |
| Electric (kWh) | 160.18       | 105.50      | 90.19     |