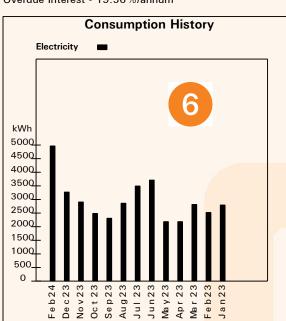

WAP including Global Adjustment 0.097521

Overdue Interest - 19.56%/annum

| Energ          | y Management | (Usage/Day)            |                     |
|----------------|--------------|------------------------|---------------------|
|                | This Bill    | Last <mark>Bill</mark> | Last Year           |
| Electric (kWh) | 160.18       | 1 <mark>05.50</mark>   | <mark>9</mark> 0.19 |